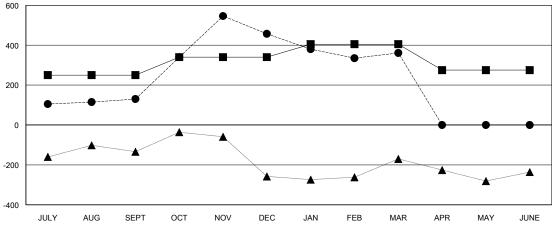

| Mellibers     |                           |                         |                                              |  |  |  |
|---------------|---------------------------|-------------------------|----------------------------------------------|--|--|--|
|               | RESULTS FOR 2017-2018     |                         |                                              |  |  |  |
| QUARTER       | MEMBER GROWTH NET<br>GOAL | MEMBER GROWTH<br>ACTUAL | DROPPED MEMBERS ACTUAL (including transfers) |  |  |  |
| JULY/AUG/SEPT | 250                       | 451                     | 295                                          |  |  |  |
| OCT/NOV/DEC   | 90                        | 514                     | 141                                          |  |  |  |
| JAN/FEB/MAR   | 65                        | 69                      | 162                                          |  |  |  |
| APR/MAY/JUNE  | -130                      | 0                       | 0                                            |  |  |  |

## GOALS AND ACTUAL NEW CLUBS CUMULATIVE

| -■- MEMBER GROWTH NET GOAL        |  |
|-----------------------------------|--|
| - ● - MEMBER GROWTH ACTUAL        |  |
| - ▲ - LAST YEAR MEMBERSHIP ACTUAL |  |
|                                   |  |
|                                   |  |
|                                   |  |