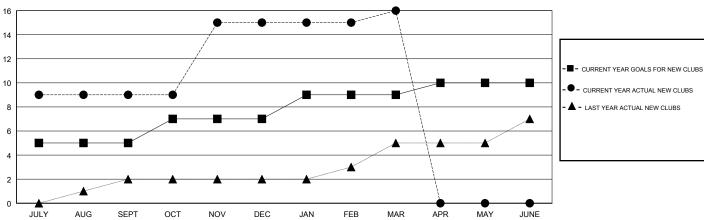

## District 324A6

Results as of: 03/31/2018

| Clubs  RESULTS FOR 2017-2018 |   |   |   |  |  |  |
|------------------------------|---|---|---|--|--|--|
|                              |   |   |   |  |  |  |
|                              |   |   |   |  |  |  |
| JULY/AUG/SEPT                | 5 | 9 | 1 |  |  |  |
| OCT/NOV/DEC                  | 2 | 6 | 1 |  |  |  |
| JAN/FEB/MAR                  | 2 | 1 | 4 |  |  |  |
| APR/MAY/JUNE                 | 1 | 0 | 0 |  |  |  |

## GOALS AND ACTUAL NEW CLUBS CUMULATIVE

| -■- MEMBER GROWTH NET GOAL        |  |
|-----------------------------------|--|
| - ● - MEMBER GROWTH ACTUAL        |  |
| - ▲ - LAST YEAR MEMBERSHIP ACTUAL |  |
|                                   |  |
|                                   |  |
|                                   |  |